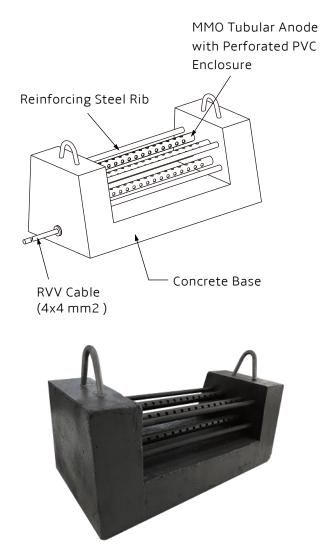

Constructed based on MMO tubular, our anode sled is an excellent option for corrosion protection to tripod, monopile and other subsea structure of the wind turbine in shallow water. The anode assembly can be easily completed by lowering it into the water and onto the sea floor or river bottom with minimal labor and effort.