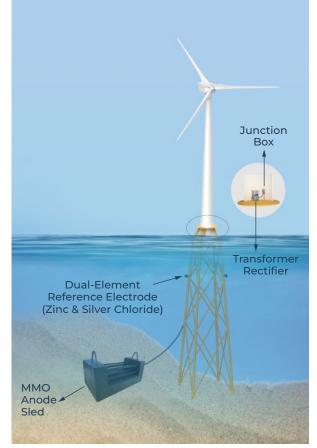

## PRODUCT DATA SHEET MMO ANODE SLED

Offshore wind power has gone from a marginal industry to a major renewable energy source within the last decade. However, external submerged surfaces of wind turbine foundation are subject to the damaging effects of corrosion around the clock. Impressed current cathodic protection system is the most cost effective, easy-to-maintain and environmentally friendly solution on the market for the protection of offshore wind turbine foundations against corrosion. The system performance is systematically evaluated by an integral remote monitoring system which simplifies protection level check and early warning of possible flaws.

Constructed based on MMO tubular, our anode sled is an excellent option for corrosion protection to tripod, monopile and other subsea structure of the wind turbine in shallow water. The anode assembly can be easily completed by lowering it into the water and onto the sea floor or river bottom with minimal labor and effort.